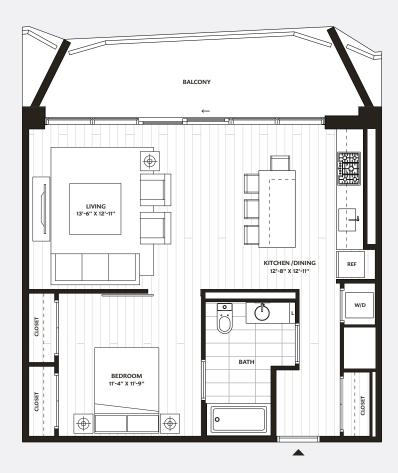

## Floor Plan A10

1 Bedroom / 1 Bath 688 Square Feet 153 Exterior Square Feet

| Apartment No.— |  |
|----------------|--|
|----------------|--|

Price —

Available Date —

This floor plan image is for marketing purposes only. All efforts have been made to ensure its accuracy at time of print. Changes may be made during the development process and dimensions, features, materials, fixtures, fittings, finishes, specifications, furnishings, and layout of the subject unit are subject to change without notice.