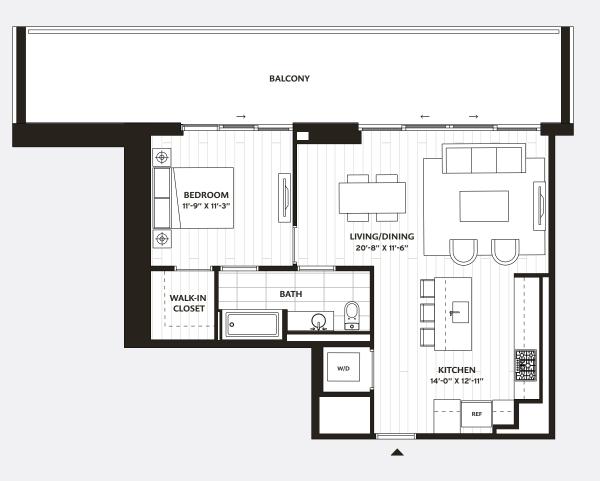

## Floor Plan A2

1 Bedroom / 1 Bath 760 Square Feet 359 Exterior Square Feet

| Apartment No. |  |
|---------------|--|
|---------------|--|

Price \_\_\_\_\_

Available Date ——

Key Plan

EAST TOWER

N