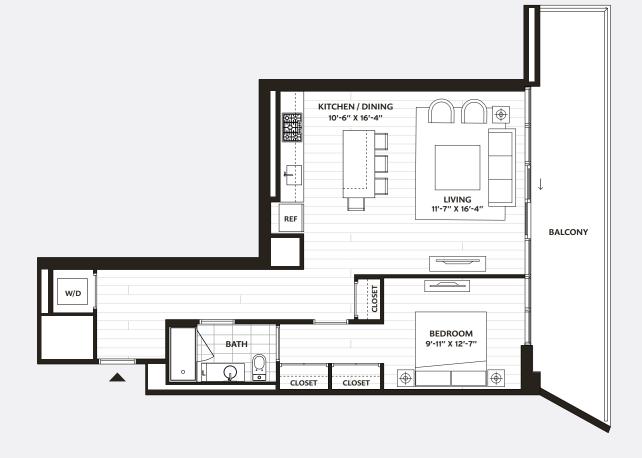

## Floor Plan A6

1 Bedroom / 1 Bath 814 Square Feet 248 Exterior Square Feet

| Apartment No. |  |
|---------------|--|
| Price —       |  |

Available Date ———

This floor plan image is for marketing purposes only. All efforts have been made to ensure its accuracy at time of print. Changes may be made during the development process and dimensions, features, materials, fixtures, fittings, finishes, specifications, furnishings, and layout of the subject unit are subject to change without notice.