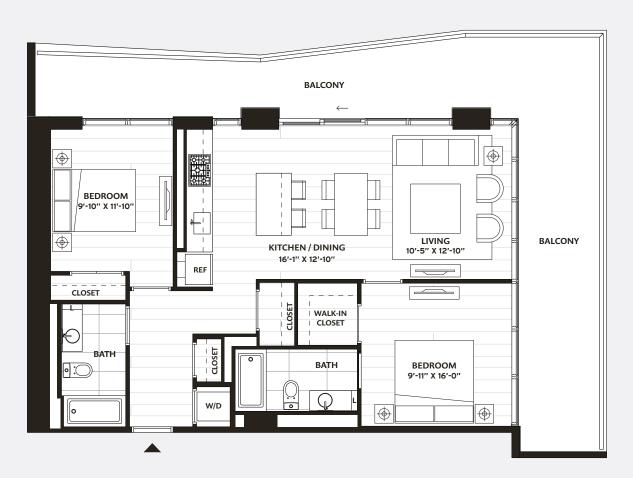

## Floor Plan B8 Key Plan 2 Bedroom / 2 Bath 966 Square Feet 966 Square Feet 471 Exterior Square Feet 471 Exterior Square Feet 471 Exterior Square Feet Apartment No. Price Available Date 471 Exterior Square Feet

This floor plan image is for marketing purposes only. All efforts have been made to ensure its accuracy at time of print. Changes may be made during the development process and dimensions, features, materials, fixtures, fittings, finishes, specifications, furnishings, and layout of the subject unit are subject to change without notice.